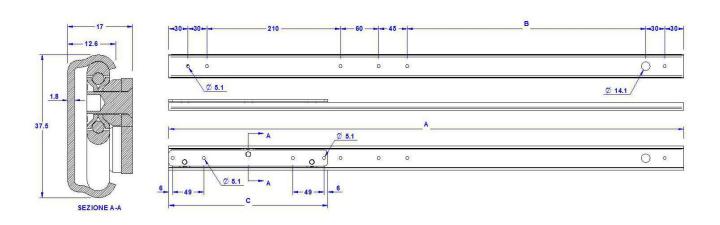

## **APPLICATIONS:**

**FIREPLACE** 

**DRAWERS** 

SLIDING DOOR

| CODE          | DESCRIPTION                               | Α   | В   | С   |
|---------------|-------------------------------------------|-----|-----|-----|
| GCAR3P600C80  | GUIDES CAR3 PROFILE 600 WITH RUNNER 80MM  | 600 | 165 | 80  |
| GCAR3P600C250 | GUIDES CAR3 PROFILE 600 WITH RUNNER 250MM | 600 | 165 | 250 |
| GCAR3P810C80  | GUIDES CAR3 PROFILE 810 WITH RUNNER 80MM  | 810 | 375 | 80  |
| GCAR3P810C250 | GUIDES CAR3 PROFILE 810 WITH RUNNER 250MM | 810 | 375 | 250 |
| GCAR3P810C350 | GUIDES CAR3 PROFILE 810 WITH RUNNER 350MM | 810 | 375 | 350 |